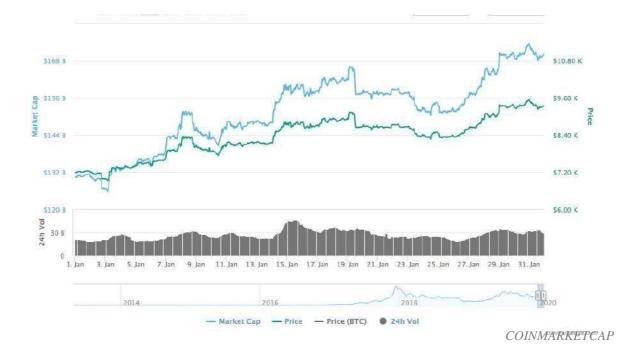

A performance that is meant to be positive in addition to the absence of significant volatile movements in the core of this period, that makes BTC's return even brighter.

At the end of the month, the digital asset is still around 30% higher than the start of the year.