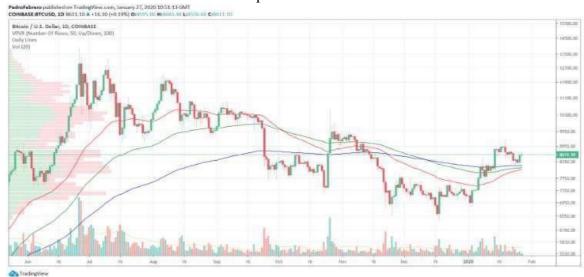

Bitcoin is on an upward path since the beginning of the new year, surpassing all of its EMAs (Exponential Moving Averages) in recent weeks, after a major adjustment that raised digital assets from under \$7,000 to over \$8,600 in mid-January. Since the second half of the month, the price of Bitcoin has increased by 17.18%.

TRADINGVIEW.COM

Besides, Bitcoin's volume continues to grow. On January 27th, BTC was showing signs of having fully recovered from the drop in November and December 2019 and is now between 30 and 40% higher than last month.