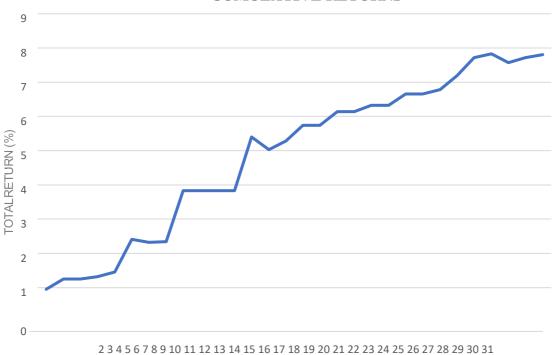

#### **CUMULATIVE RETURNS**

The cumulative returns graph represents the overall return (%) in BTC during the month of January 2020, the trend shows exponential increasing returns from the beginning of the month.